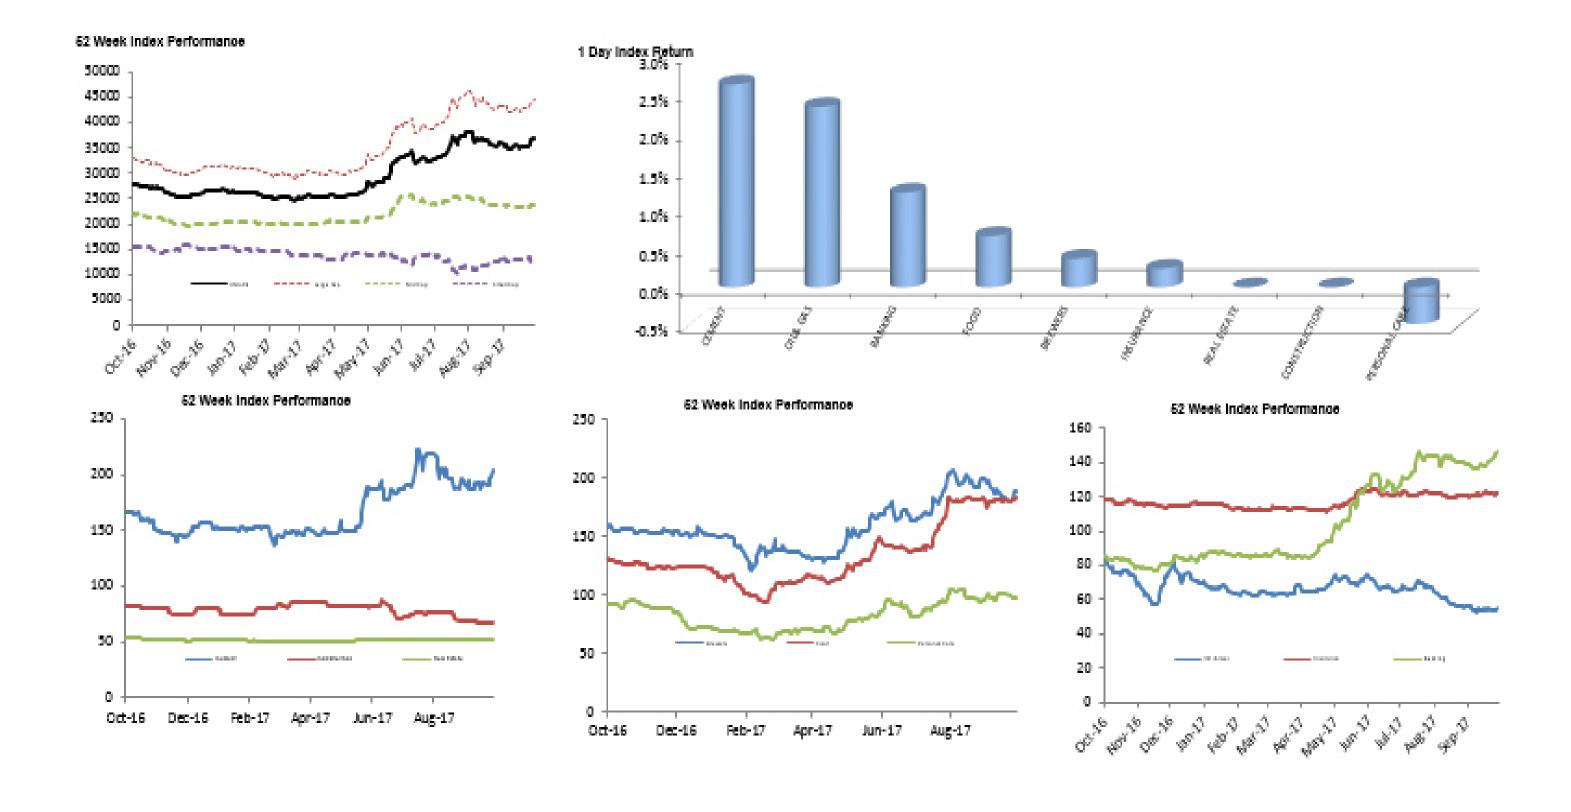

## **Equities at a Glance**

| NSE All Share             |               |              |                     |                  |                  |                      |
|---------------------------|---------------|--------------|---------------------|------------------|------------------|----------------------|
|                           | Today's Close | 1 Day Change | 1 Week Change/Level | QTD Change/Level | YTD Change/Level | 52 Week Change/Level |
| NSEASI Index              | 36,831.93     | 1.41%        | 3.92%               | 3.92%            | 37.05%           | 31.90%               |
| Market Cap (N billions)   | 12,678.17     | 1.41%        | 3.78%               | 3.78%            | 37.11%           | 32.18%               |
| Volume Traded (millions)  | 262.17        | -28.58%      | 1,775.70            | 1,775.70         | 58,653.23        | 73,080.07            |
| Value Traded (N millions) | 2,996.06      | -19.97%      | 18,128.14           | 18,128.14        | 645,688.00       | 751,209.19           |
| NGN/USD                   | 360.50        | -0.04%       | 0.29%               | 0.29%            | -1.85%           | -1.69%               |
| NSEASI (\$)               | 102.17        | 1.45%        | 3.62%               | 3.62%            | 39.59%           | 34.12%               |
| Market Cap (\$ millions)  | 35,168.28     | 1.45%        | 3.47%               | 3.47%            | 39.64%           | 34.41%               |

|                            |              |        |         |         |            |            |         | 52 Wk      |           |
|----------------------------|--------------|--------|---------|---------|------------|------------|---------|------------|-----------|
|                            |              | 1 Wk   | 3 Month | 6 Month |            |            | 52 Wk   | Volatility | 52 Wk Max |
| ARM Sector Indices         | 1 Day Return | Return | Return  | Return  | QTD Return | YTD Return | Return  | (SD)       | Drawdown  |
| BANKING                    | 1.23%        | 4.67%  | 17.60%  | 71.70%  | 4.67%      | 73.70%     | 74.44%  | 1.29%      | -3.44%    |
| BREWERS                    | 0.37%        | 3.40%  | 14.63%  | 42.24%  | 3.40%      | 19.32%     | 19.15%  | 1.67%      | -5.71%    |
| CEMENT                     | 2.63%        | 5.61%  | 9.46%   | 35.11%  | 5.61%      | 29.61%     | 22.06%  | 1.93%      | -6.46%    |
| PERSONAL CARE              | -0.47%       | -4.27% | 19.51%  | 36.52%  | -4.27%     | 35.02%     | 4.56%   | 1.80%      | -6.62%    |
| CONSTRUCTION               | 0.00%        | 0.00%  | -5.76%  | -21.55% | 0.00%      | -16.76%    | -18.85% | 1.26%      | -3.61%    |
| FOOD                       | 0.67%        | 1.20%  | 33.42%  | 56.61%  | 1.20%      | 47.04%     | 41.57%  | 1.35%      | -3.81%    |
| INSURANCE                  | 0.24%        | -0.26% | 0.47%   | 7.31%   | -0.26%     | 4.78%      | 3.04%   | 0.47%      | -1.49%    |
| OIL& GAS                   | 2.34%        | 1.54%  | -15.42% | -18.62% | 1.54%      | -23.25%    | -33.71% | 1.77%      | -5.64%    |
| REAL ESTATE                | 0.00%        | 0.35%  | 0.14%   | 3.23%   | 0.35%      | 0.63%      | -2.90%  | 0.22%      | -0.98%    |
| ARM Capitalisation Indices |              |        |         |         |            |            |         |            |           |
| Large Cap (Top 10%)        | 1.49%        | 4.28%  | 15.18%  | 47.10%  | 4.28%      | 40.92%     | 36.60%  | 1.07%      | -3.16%    |
| Mid Cap (Mid 30%)          | 0.59%        | 0.94%  | -0.31%  | 15.12%  | 0.94%      | 16.56%     | 7.61%   | 0.64%      | -1.89%    |
| Small Cap (Bottom 60%)     | 0.75%        | -1.45% | -8.34%  | -1.76%  | -1.45%     | -16.26%    | -16.78% | 1.81%      | -9.34%    |